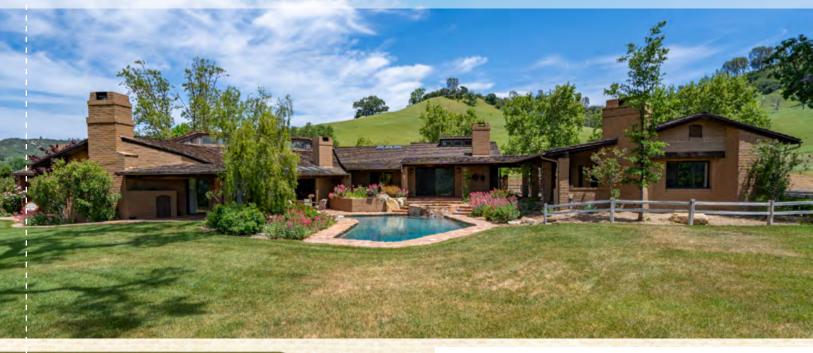

# THE FACTS

· 320± acre equestian, cattle, and recreational ranch

• Improved with 1 bedroom, 2.5 bath, 3,381±-square foot main home with attached three car garage (668± square feet) and basement, pool and hot tub, mature landscape and lush gardens built 1981.

Additional amenties include separate 2 bedroom,
2 bathroom, 638± sqaure foot guest quarters and tennis court.

• Equestrian improvements inlcude exquisite horse barn with 5 custom stalls, second story lounge and 150' x 70' covered arena