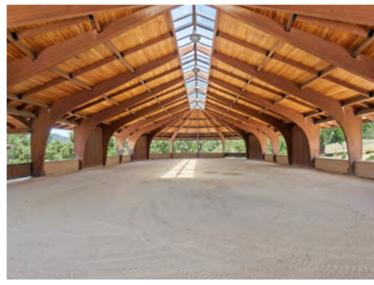

Additional amenties include separate 2 bedroom,
2 bathroom, 638± sqaure foot guest quarters and tennis court.

• Equestrian improvements inlcude exquisite horse barn with 5 custom stalls, second story lounge and 150' x 70' covered arena