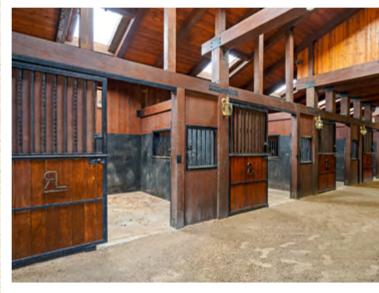

Additional amenties include separate 2 bedroom,
2 bathroom, 638± sqaure foot guest quarters and tennis court.

• Equestrian improvements inlcude exquisite horse barn with 5 custom stalls, second story lounge and 150' x 70' covered arena